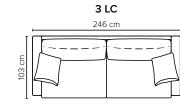

# bellus®









SURF FOOTSTOOL DESIGN



www.bellus.com

#### COMBINATIONS Choose from available sofa models

E ő

# bellus®







### OPEN END (Left/Right) 295 cm \_\_\_\_ 240 cm

1









| SEAT:    | Foam 35 kg + mix of feathers and shredded foam<br>in separate bags with channels | DECO PILLOWS: | Filling: feather mixed with shredded foam<br>1 deco pillow per armrest size 55×45 cm<br>1 deco pillow per corner size 55*45 |
|----------|----------------------------------------------------------------------------------|---------------|-----------------------------------------------------------------------------------------------------------------------------|
| BACK:    | Mix of feathers and shredded foam                                                | FRAME:        |                                                                                                                             |
|          | Loose se