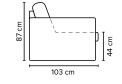

### OPEN END (Left/Right) 295 cm \_\_\_\_ 240 cm

1

| SEAT:    | Foam 35 kg + mix of feathers and shredded foam<br>in separate bags with channels | DECO PILLOWS: | Filling: feather mixed with shredded foam<br>1 deco pillow per armrest size 55×45 cm<br>1 deco pillow per corner size 55*45 |
|----------|----------------------------------------------------------------------------------|---------------|-----------------------------------------------------------------------------------------------------------------------------|
| BACK:    | Mix of feathers and shredded foam                                                | FRAME:        |                                                                                                                             |
|          | Loose seat cushions and loose back cushions                                      |               | Plywood + wood                                                                                                              |
| ARMREST: | Foam 25-30 kg                                                                    |               | No-Sag springs                                                                                                              |
|          |                                                                                  | LEG OPTIONS:  | No leg choices available for this sofa                                                                                      |