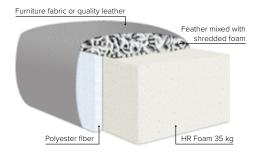

### OPEN END (Left/Right) 295 cm \_\_\_\_ 240 cm

1

| SEAT:    | Foam 35 kg + mix of feathers and shredded foam<br>in separate bags with channels | DECO PILLOWS: | Filling: feather mixed with shredded foam<br>1 deco pillow per armrest size 55×45 cm<br>1 deco pillow per corner size 55*45 |
|----------|----------------------------------------------------------------------------------|---------------|-----------------------------------------------------------------------------------------------------------------------------|
| BACK:    | Mix of feathers and shredded foam                                                | FRAME:        |                                                                                                                             |
|          | Loose seat cushions and loose back cushions                                      |               | Plywood + wood                                                                                                              |
| ARMREST: | Foam 25-30 kg                                                                    |               | No-Sag springs                                                                                                              |
|          |                                                                                  | LEG OPTIONS:  | No leg choices available for this sofa                                                                                      |