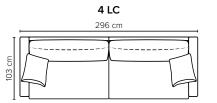

# bellus®









SURF FOOTSTOOL DESIGN



www.bellus.com

#### COMBINATIONS Choose from available sofa models

E ő

# bellus®







### OPEN END (Left/Right) 295 cm \_\_\_\_ 240 cm

1









| SEAT:    | Foam 35 kg + mix of feathers and shredded foam<br>in separate bags with channels | DECO PILLOWS: | Filling: feather mixed with shredded foam<br>1 deco pillow per armrest size 55×45 cm<br>1 deco pillow per corner size 55*45 |
|----------|----------------------------------------------------------------------------------|---------------|-----------------------------------------------------------------------------------------------------------------------------|
| BACK:    | Mix of feathers and shredded foam                                                | FRAME:        |                                                                                                                             |
|          | Loose seat