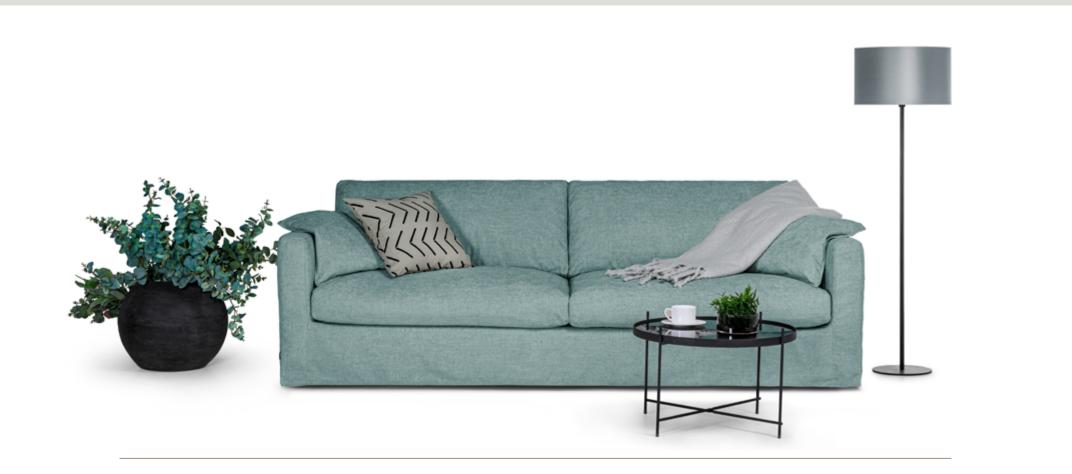

# bellus®









SURF FOOTSTOOL DESIGN



www.bellus.com

#### COMBINATIONS Choose from available sofa models

E ő

# bellus®







### OPEN END (Left/Right) 295 cm \_\_\_\_ 240 cm

1









| SEAT:    | Foam 35 kg + mix of feathers and shredded foam<br>in separate bags with channels | DECO PILLOWS: | Filling: feather mixed with shredded foam<br>1 deco pillow per armrest size 55×45 cm<br>1 deco pillow per corner size 55*45 |
|----------|----------------------------------------------------------------------------------|---------------|-----------------------------------------------------------------------------------------------------------------------------|
| BACK:    | Mix of feathers and shredded foam                                                | FRAME:        |