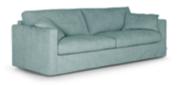

#### COMBINATIONS Choose from available sofa models

E ő

### OPEN END (Left/Right) 295 cm \_\_\_\_ 240 cm

1

| SEAT:    | Foam 35 kg + mix of feathers and shredded foam<br>in separate bags with channels | DECO PILLOWS: | Filling: feather mixed with shredded foam<br>1 deco pillow per armrest size 55×45 cm<br>1 deco pillow per corner size 55*45 |
|----------|----------------------------------------------------------------------------------|---------------|-----------------------------------------------------------------------------------------------------------------------------|
| BACK:    | Mix of feathers and shredded foam                                                | FRAME:        |                                                                                                                             |
|          | Loose seat cushions and loose back cushions                                      |               | Plywood + wood                                                                                                              |
| ARMREST: | Foam 25-30 kg                                                                    |               | No-Sag springs                                                                                                              |
|          |                                                                                  | LEG OPTIONS:  | No leg choices available for this sofa                                                                                      |