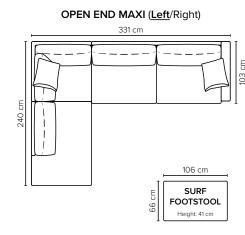

### OPEN END (Left/Right) 295 cm \_\_\_\_ 240 cm

1

| SEAT:    | Foam 35 kg + mix of feathers and shredded foam<br>in separate bags with channels | DECO PILLOWS: | Filling: feather mixed with shredded foam<br>1 deco pillow per armrest size 55×45 cm<br>1 deco pillow per corner size 55*45 |
|----------|----------------------------------------------------------------------------------|---------------|-----------------------------------------------------------------------------------------------------------------------------|
| BACK:    | Mix of feathers and shredded foam                                                | FRAME:        |                                                                                                                             |
|          | Loose seat cushions and loose back cushions                                      |               | Plywood + wood                                                                                                              |
| ARMREST: | Foam 25-30 kg                                                                    |               | No-Sag springs                                                                                                              |
|          |                                                                                  | LEG OPTIONS:  | No leg choices available for this sofa                                                                                      |