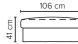

# bellus®









SURF FOOTSTOOL DESIGN



www.bellus.com

#### COMBINATIONS Choose from available sofa models

E ő

# bellus®







### OPEN END (Left/Right) 295 cm \_\_\_\_ 240 cm

1









| SEAT:    | Foam 35 kg + mix of feathers and shredded foam<br>in separate bags with channels | DECO PILLOWS: | Filling: feather mixed with shredded foam<br>1 deco pillow per armrest size 55×45 cm<br>1 deco pillow per corner size 55*45 |
|----------|----------------------------------------------------------------------------------|---------------|-----------------------------------------------------------------------------------------------------------------------------|
| BACK:    | Mix of feathers and shredded foam                                                | FRAME:        |                                                                                                                             |
|          | Loose seat cushions and loose back cushions