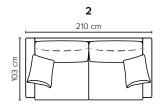

# bellus®









SURF FOOTSTOOL DESIGN



www.bellus.com

#### COMBINATIONS Choose from available sofa models

E ő

# bellus®







### OPEN END (Left/Right) 295 cm \_\_\_\_ 240 cm

1









| SEAT:    | Foam 35 kg + mix of feathers and shredded foam<br>in separate bags with channels | DECO PILLOWS: | Filling: feather mixed with shredded foam<br>1 deco pillow per armrest size 55×45 cm<br>1 deco pillow per corner size 55*45 |
|----------|----------------------------------------------------------------------------------|---------------|-----------------------------------------------------------------------------------------------------------------------------|
| BACK:    | Mix of feathers and shredded foam                                                | FRAME:        |                                                                                                                             |
|          | Loose