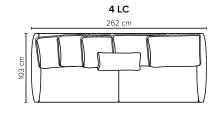

## COMBINATIONS CH

70 cm

110 cm

FOOTSTOOL Height: 43 cm

| SEAT:    | ERX Foam 40 kg + mix of feathers and shredded<br>foam in separate bags with channels | DECO PILLOWS: | Optional deco pillows can be ordered separately<br><b>Note: Ares 1</b> has one 40x40 cm deco pillow |
|----------|--------------------------------------------------------------------------------------|---------------|-----------------------------------------------------------------------------------------------------|
| BACK:    | Mix of feathers and shredded foam<br>Loose seat cushions and loose back cushions     | FRAME:        | Plywood + wood + foam 35 kg<br>No-Sag springs                                                       |
| ARMREST: | Foam 25 kg                                                                           | LEG OPTIONS:  | No leg choices available for this sofa                                                              |