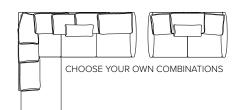

## COMBINATIONS CH

70 cm

110 cm

FOOTSTOOL Height: 43 cm

| SEAT:    | ERX Foam 40 kg + mix of feathers and shredded<br>foam in separate bags with channels | DECO PILLOWS: | Optional deco pillows can be ordered separately<br><b>Note: Ares 1</b> has one 40x40 cm deco pillow |
|----------|--------------------------------------------------------------------------------------|---------------|-----------------------------------------------------------------------------------------------------|
| BACK:    | Mix of feathers and shredded foam<br>Loose seat cushions and loose back cushions     | FRAME:        | Plywood + wood + foam 35 kg<br>No-Sag springs                                                       |
| ARMREST: | Foam 25 kg                                                                           | LEG OPTIONS:  | No leg choices available for this sofa                                                              |