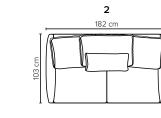

## COMBINATIONS CH

70 cm

110 cm

FOOTSTOOL Height: 43 cm

| SEAT:    | ERX Foam 40 kg + mix of feathers and shredded<br>foam in separate bags with channels | DECO PILLOWS: | Optional deco pillows can be ordered separately<br><b>Note: Ares 1</b> has one 40x40 cm deco pillow |
|----------|--------------------------------------------------------------------------------------|---------------|-----------------------------------------------------------------------------------------------------|
| BACK:    | Mix of feathers and shredded foam<br>Loose seat cushions and loose back cushions     | FRAME:        | Plywood + wood + foam 35 kg<br>No-Sag springs                                                       |
| ARMREST: | Foam 25 kg                                                                           | LEG OPTIONS:  | No leg choices available for this sofa                                                              |