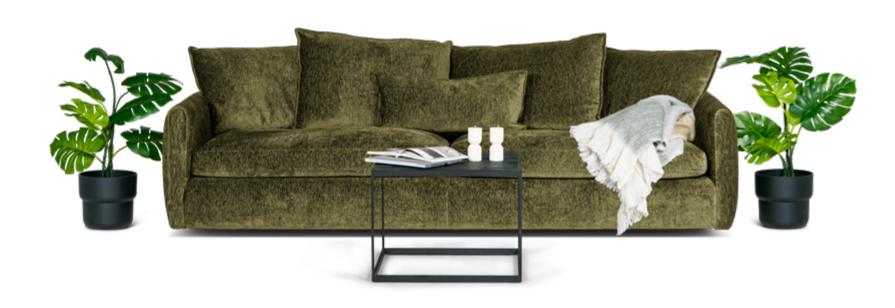

## bellus®









ARES FOOTSTOOL DESIGN



## COMBINATIONS CH















70 cm

110 cm

FOOTSTOOL Height: 43 cm





| SEAT:    | ERX Foam 40 kg + mix of feathers and shredded<br>foam in separate bags with channels | DECO PILLOWS: | Optional deco pillows can be ordered separately<br><b>Note: Ares 1</b> has one 40x40 cm deco pillow |
|----------|--------------------------------------------------------------------------------------|---------------|-----------------------------------------------------------------------------------------------------|
| BACK:    | Mix of feathers and shredded foam<br>Loose seat cushions and loose back cushions     | FRAME:        | Plywood + wood + foam 35 kg<br>No-Sag springs                                                       |
| ARMREST: | Foam 25 kg