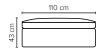

## COMBINATIONS CH

70 cm

110 cm

FOOTSTOOL Height: 43 cm

| SEAT:    | ERX Foam 40 kg + mix of feathers and shredded<br>foam in separate bags with channels | DECO PILLOWS: | Optional deco pillows can be ordered separately<br><b>Note: Ares 1</b> has one 40x40 cm deco pillow |
|----------|--------------------------------------------------------------------------------------|---------------|-----------------------------------------------------------------------------------------------------|
| BACK:    | Mix of feathers and shredded foam<br>Loose seat cushions and loose back cushions     | FRAME:        | Plywood + wood + foam 35 kg<br>No-Sag springs                                                       |
| ARMREST: | Foam 25 kg                                                                           | LEG OPTIONS:  | No leg choices available for this sofa                                                              |