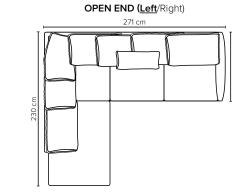

## COMBINATIONS CH

70 cm

110 cm

FOOTSTOOL Height: 43 cm

| SEAT:    | ERX Foam 40 kg + mix of feathers and shredded<br>foam in separate bags with channels | DECO PILLOWS: | Optional deco pillows can be ordered separately<br><b>Note: Ares 1</b> has one 40x40 cm deco pillow |
|----------|--------------------------------------------------------------------------------------|---------------|-----------------------------------------------------------------------------------------------------|
| BACK:    | Mix of feathers and shredded foam<br>Loose seat cushions and loose back cushions     | FRAME:        | Plywood + wood + foam 35 kg<br>No-Sag springs                                                       |
| ARMREST: | Foam 25 kg                                                                           | LEG OPTIONS:  | No leg choices available for this sofa                                                              |