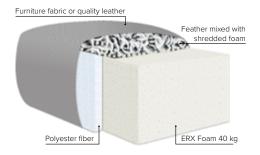

## COMBINATIONS CH

70 cm

110 cm

FOOTSTOOL Height: 43 cm

| SEAT:    | ERX Foam 40 kg + mix of feathers and shredded<br>foam in separate bags with channels | DECO PILLOWS: | Optional deco pillows can be ordered separately<br><b>Note: Ares 1</b> has one 40x40 cm deco pillow |
|----------|--------------------------------------------------------------------------------------|---------------|-----------------------------------------------------------------------------------------------------|
| BACK:    | Mix of feathers and shredded foam<br>Loose seat cushions and loose back cushions     | FRAME:        | Plywood + wood + foam 35 kg<br>No-Sag springs                                                       |
| ARMREST: | Foam 25 kg                                                                           | LEG OPTIONS:  | No leg choices available for this sofa                                                              |