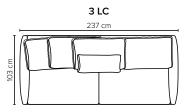

## COMBINATIONS CH

70 cm

110 cm

FOOTSTOOL Height: 43 cm

| SEAT:    | ERX Foam 40 kg + mix of feathers and shredded<br>foam in separate bags with channels | DECO PILLOWS: | Optional deco pillows can be ordered separately<br><b>Note: Ares 1</b> has one 40x40 cm deco pillow |
|----------|--------------------------------------------------------------------------------------|---------------|-----------------------------------------------------------------------------------------------------|
| BACK:    | Mix of feathers and shredded foam<br>Loose seat cushions and loose back cushions     | FRAME:        | Plywood + wood + foam 35 kg<br>No-Sag springs                                                       |
| ARMREST: | Foam 25 kg                                                                           | LEG OPTIONS:  | No leg choices available for this sofa                                                              |