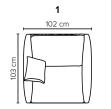

## COMBINATIONS CH

70 cm

110 cm

FOOTSTOOL Height: 43 cm

| SEAT:    | ERX Foam 40 kg + mix of feathers and shredded<br>foam in separate bags with channels | DECO PILLOWS: | Optional deco pillows can be ordered separately<br><b>Note: Ares 1</b> has one 40x40 cm deco pillow |
|----------|--------------------------------------------------------------------------------------|---------------|-----------------------------------------------------------------------------------------------------|
| BACK:    | Mix of feathers and shredded foam<br>Loose seat cushions and loose back cushions     | FRAME:        | Plywood + wood + foam 35 kg<br>No-Sag springs                                                       |
| ARMREST: | Foam 25 kg                                                                           | LEG OPTIONS:  | No leg choices available for this sofa                                                              |