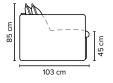

## COMBINATIONS CH

70 cm

110 cm

FOOTSTOOL Height: 43 cm

| SEAT:    | ERX Foam 40 kg + mix of feathers and shredded<br>foam in separate bags with channels | DECO PILLOWS: | Optional deco pillows can be ordered separately<br><b>Note: Ares 1</b> has one 40x40 cm deco pillow |
|----------|--------------------------------------------------------------------------------------|---------------|-----------------------------------------------------------------------------------------------------|
| BACK:    | Mix of feathers and shredded foam<br>Loose seat cushions and loose back cushions     | FRAME:        | Plywood + wood + foam 35 kg<br>No-Sag springs                                                       |
| ARMREST: | Foam 25 kg                                                                           | LEG OPTIONS:  | No leg choices available for this sofa                                                              |