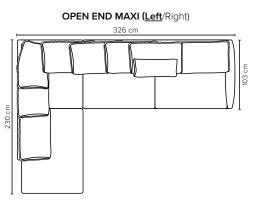

## COMBINATIONS CH

70 cm

110 cm

FOOTSTOOL Height: 43 cm

| SEAT:    | ERX Foam 40 kg + mix of feathers and shredded<br>foam in separate bags with channels | DECO PILLOWS: | Optional deco pillows can be ordered separately<br><b>Note: Ares 1</b> has one 40x40 cm deco pillow |
|----------|--------------------------------------------------------------------------------------|---------------|-----------------------------------------------------------------------------------------------------|
| BACK:    | Mix of feathers and shredded foam<br>Loose seat cushions and loose back cushions     | FRAME:        | Plywood + wood + foam 35 kg<br>No-Sag springs                                                       |
| ARMREST: | Foam 25 kg                                                                           | LEG OPTIONS:  | No leg choices available for this sofa                                                              |